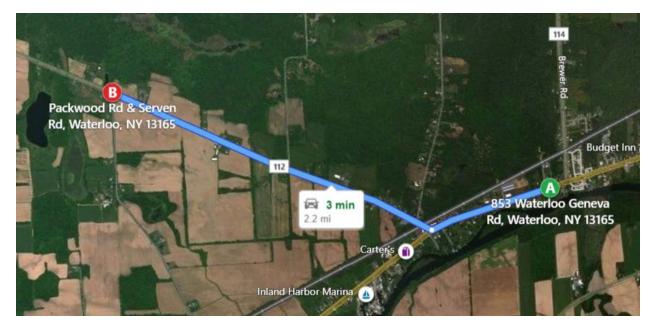

## Route 8:

| From:     | New York State Police Department<br>853 Waterloo Geneva Rd Waterloo, NY 13165 |
|-----------|-------------------------------------------------------------------------------|
| To:       | Trelina Site (Intersection of Packwood Road and Serven Road)                  |
| Distance: | 2.2 miles                                                                     |
| Time:     | 3 minutes                                                                     |

- 1. Head west on US-20 / RT-5 / Waterloo Geneva Road toward Packwood Road / CR-112
- 2. Bear right onto Packwood Road / CR-112
- 3. Arrive at Packwood Road / CR-112
- 4. Arrive at intersection of Packwood Road and Serven Road, Waterloo, NY 13165