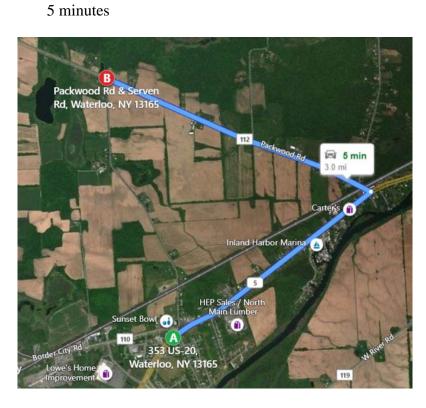

## Route 5:

| From:     | Border City Serven (Fire) Company<br>353 US 20 Waterloo, NY 13165 |
|-----------|-------------------------------------------------------------------|
| To:       | c                                                                 |
| Distance: | 3.0 miles                                                         |

Time:

- 1. Head northeast on US-20 / RT-5 toward Border City Road / CR-110
- 2. Turn left onto Packwood Road / CR-112
- 3. Arrive at Packwood Road / CR-112
- 4. Arrive at intersection of Packwood Road and Serven Road, Waterloo, NY 13165