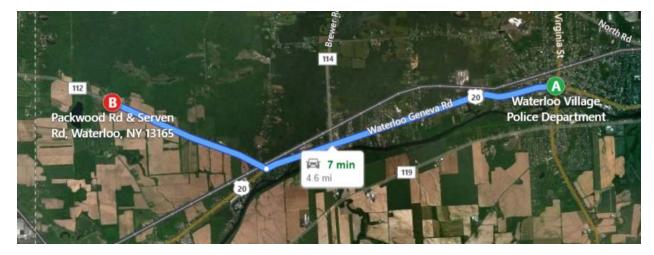

## Route 2:

| From:     | Waterloo Village Police Department<br>41 W Main Street, Waterloo, NY 13165 |
|-----------|----------------------------------------------------------------------------|
| To:       | Trelina Site (Intersection of Packwood Road and Serven Road)               |
| Distance: | 4.6 miles                                                                  |
| Time:     | 7 minutes                                                                  |

- 1. Head west on US-20 / RT-5 / W Main St toward Locust Street
- 2. Bear right onto Packwood Road / CR-112
- 3. Arrive at Packwood Road / Cr-112
- 4. Arrive at intersection of Packwood Road and Serven Road, Waterloo, NY 13165