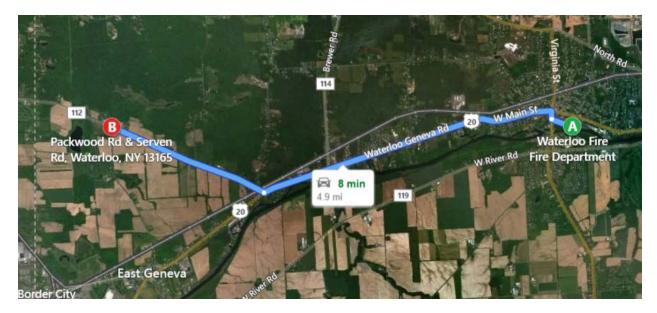

#### Route 6:

| From:     | Waterloo Volunteer Fire Company<br>39 East Water Street Waterloo, NY 13165 |
|-----------|----------------------------------------------------------------------------|
| To:       | Trelina Site (Intersection of Packwood Road and Serven Road)               |
| Distance: | 4.9 miles                                                                  |
| Time:     | 8 minutes                                                                  |

- 1. Head west on E Water St toward RT-96 / S Virginia St / Virginia St
- 2. Turn right onto RT-96 / S Virginia St / Virginia St
- 3. Turn left onto US 20 / RT-5 / W Main St
- 4. Bear right onto Packwood Road / CR-112
- 5. Arrive at Packwood Road / CR-112
- 6. Arrive at intersection of Packwood Road and Serven Road, Waterloo, NY 13165