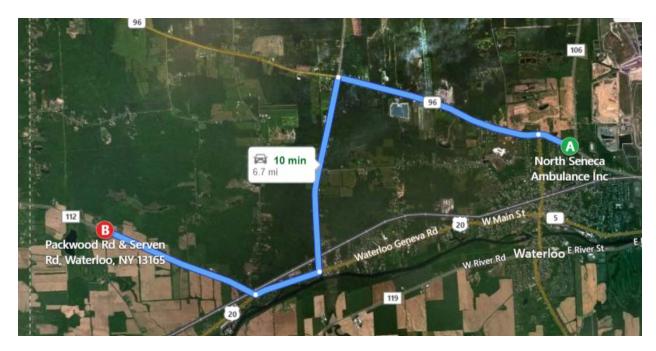

#### Route 3:

| From:     | North Seneca Ambulance<br>1645 North Rd Waterloo, NY 13165   |
|-----------|--------------------------------------------------------------|
| To:       | Trelina Site (Intersection of Packwood Road and Serven Road) |
| Distance: | 6.7 miles                                                    |
| Time:     | 10 minutes                                                   |

- 1. Head northwest on North Rd / CR-106 toward Norris Dr
- 2. Keep straight onto RT-96 / North Rd
- 3. Turn left onto Brewer Rd / CR-114
- 4. Turn right onto US-20 / RT-5 / Waterloo Geneva Rd
- 5. Bear right onto Packwood Rd / CR-112
- 6. Arrive at Packwood Road / CR-112
- 7. Arrive at intersection of Packwood Road and Serven Road, Waterloo, NY 13165