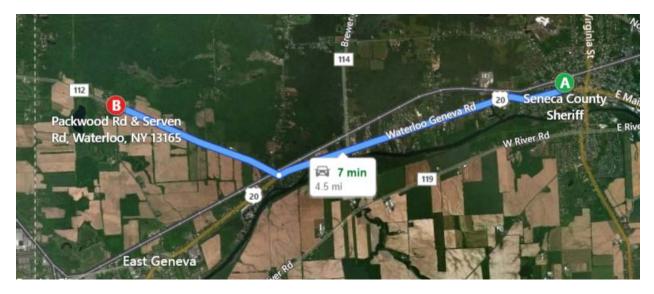

### Route 7:

| From:     | Seneca County Sheriff<br>44 West Williams St Waterloo, NY 13165 |
|-----------|-----------------------------------------------------------------|
| To:       | Trelina Site (Intersection of Packwood Road and Serven Road)    |
| Distance: | 4.5 miles                                                       |
| Time:     | 7 minutes                                                       |

- 1. Head west on W Williams St toward Memorial Day Pl
- 2. Turn left onto Memorial Day Pl
- 3. Turn right onto US 20 / RT-5 / W Main St
- 4. Bear right onto Packwood Road / CR-112
- 5. Arrive at Packwood Road / CR-112
- 6. Arrive at intersection of Packwood Road and Serven Road, Waterloo, NY 13165