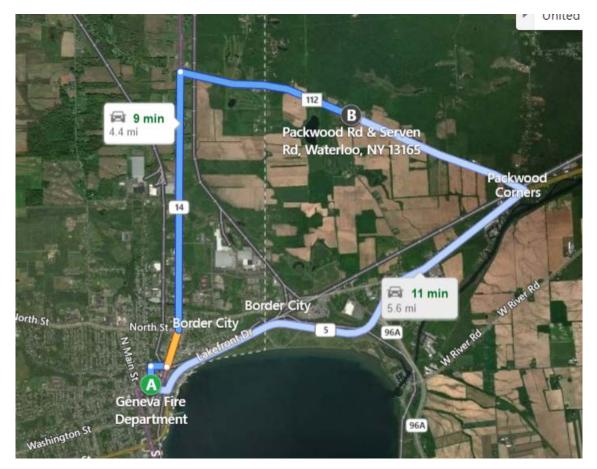

#### Route 1:

| From:     | Geneva Fire Department<br>79 Geneva Street, Geneva, NY 14456 |
|-----------|--------------------------------------------------------------|
| To:       | Trelina Site (Intersection of Packwood Road and Serven Road) |
| Distance: | 4.4 miles                                                    |
| Time:     | 9 minutes                                                    |

- 1. Head north on Geneva Street toward Exchange Place
- 2. Turn right onto Lewis St
- 3. Turn left onto Route-14 / Exchange St
- 4. Turn right onto Packwood Road / CR-112
- 5. Arrive at Packwood Road / Cr-112
- 6. Arrive at intersection of Packwood Road and Serven Road, Waterloo, NY 13165