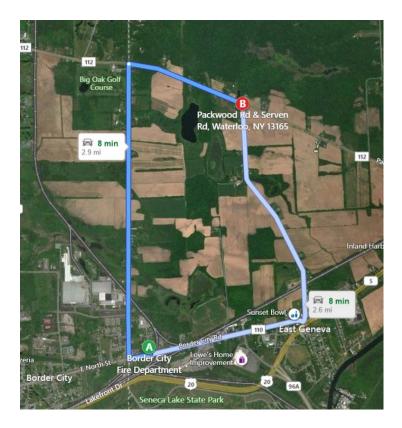

#### Route 4:

| From:     | Border City Hose Company (Fire Department and EMS)<br>3000 Fallbrook Street Geneva, NY 14456 |
|-----------|----------------------------------------------------------------------------------------------|
| To:       | Trelina Site (Intersection of Packwood Road and Serven Road)                                 |
| Distance: | 2.9 miles                                                                                    |
| Time:     | 8 minutes                                                                                    |

- 1. Head south on Fallbrook St toward Border City Road / CR-110
- 2. Turn right onto Border City Road / CR-110
- 3. Turn right onto Townline Road
- 4. Turn right onto Packwood Road / CR-112
- 5. Arrive at Packwood Road / CR-112
- 6. Arrive at intersection of Packwood Road and Serven Road, Waterloo, NY 13165